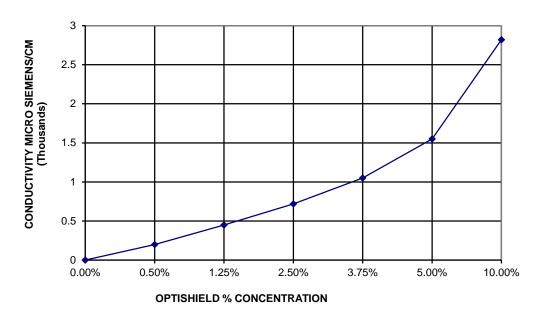

# **OPTISHIELD CONDUCTIVITY**

MICRO SIEMENS/CM

NOTE - THE ABOVE CONDUCTIVITY IS BASED ON ADDING **OPTISHIELD®** TO RO WATER.

Please visit www.Optishield.net for more information.

**OPTISHIELD®** Corrosion Solutions