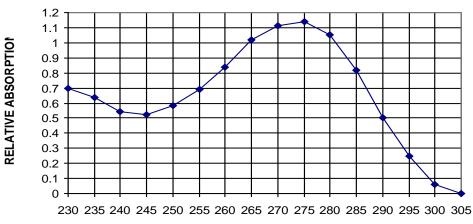

### **RELATIVE ABSORPTION CURVE**

**OPTISHIELD CONCENTRATION = 10%** 

## WAVELENGTH (NANOMETERS)