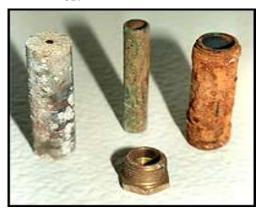

OPTISHIELD® Recommended shelf life (mixed or concentrate)-fluid can be stored for a period of 15 months from package date when stored in accordance with Opti Temp's storage guidelines.

The photograph below shows fittings immersed in both water treated with OPTISHIELD® and fittings immersed in untreated water.

## UNTREATED WATER