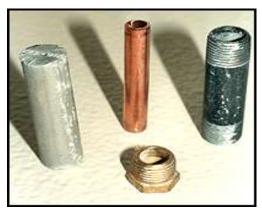

OPTISHIELD® Recommended shelf life (mixed or concentrate)-fluid can be stored for a period of 15 months from package date when stored in accordance with Opti Temp's storage guidelines.

The photograph below shows fittings immersed in both water treated with OPTISHIELD® and fittings immersed in untreated water.

#### TREATED WATER