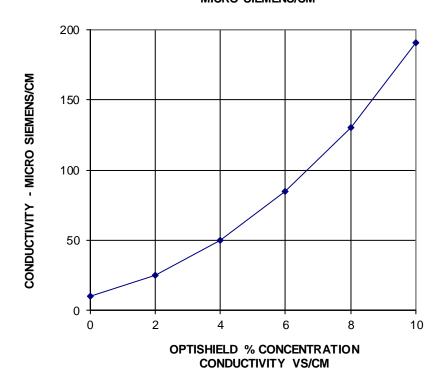

#### **EXPORT INFORMATION:**

SCHEDULE B (HARMONIZATION CODE) DESCRIPTION: OTHER CHEMICAL MIXTURES

SCHEDULE B CODE: 3824.99.3900

CAS NO.: SEE SDS ECCN NO: EAR99 NLR

SEE THE BELOW FOR CONDUCTIVITY INFORMATION.

## **OPTISHIELD II CONDUCTIVITY** MICRO SIEMENS/CM

NOTE - THE ABOVE CONDUCTIVITY IS BASED ON ADDING OPTISHIELD® II Plus TO RO WATER.

Please visit www.Optishield.net for more information.