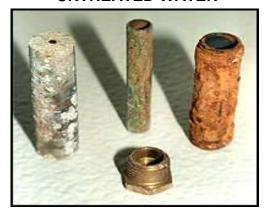

The photograph below shows fittings immersed in both water treated with OPTISHIELD® II "Plus" and fittings immersed in untreated water.

#### **UNTREATED WATER**