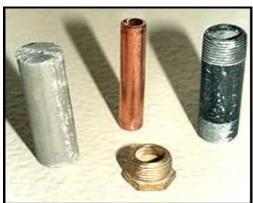

The photograph below shows fittings immersed in both water treated with OPTISHIELD® II "Plus" and fittings immersed in untreated water.

### TREATED WATER